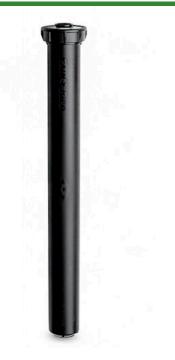

## Rain Bird RD1800 Spray Head Body w/SAM & Flow-By - 12" Pop-Up 30PSI RGA37321

## **Details**

Patented, Triple-Blade Wiper Seal precisely balances flushing, flow-by and debris protection to optimize performance and durability at pop-up and retraction. Precision-controlled flushing at pop-up and retraction clears debris, ensuring positive stem retraction in all soil types. Unique debris pockets hold grit in place, removing it from circulation and preventing long-term damage. Parts resistant to corrosion in treated recycled water containing chlorine. Provides low flow vertical water jet visible from +200' line of sight when a nozzle has been removed.