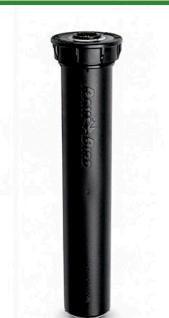

## Rain Bird RD1800 Spray Head Body w/SAM & Flow-By - 6" Pop-Up 45PSI RGA37461

## **Details**

Patented, Triple-Blade Wiper Seal precisely balances flushing, flow-by and debris protection to optimize performance and durability at pop-up and retraction. Precision-controlled flushing at pop-up and retraction clears debris, ensuring positive stem retraction in all soil types. Unique debris pockets hold grit in place, removing it from circulation and preventing long-term damage. Parts resistant to corrosion in treated recycled water containing chlorine. Provides low flow vertical water jet visible from +200' line of sight when a nozzle has been removed.