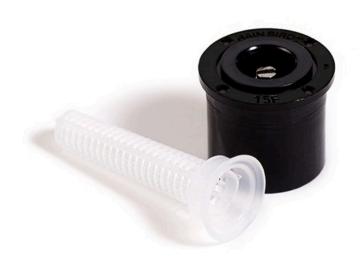

## Rain Bird Mpr Spray Nozzle 11-15' Radius - Full Circle Pattern RGA47000

Trusted for decades, Rain Bird MPR Nozzles simplify the design process by allowing sprinklers with various arcs and radii to be mixed on the same zone while maintaining even water distribution rates. This allows them to spray an equal distance, and to provide an equal amount of water to a given area. A wide selection of MPR nozzles is available so the distribution of water can be tailored to meet the unique and diverse needs of your landscape. MPR nozzles are designed to provide uniform coverage, ensuring that your lawn is green throughout, with no dry or brown spots.