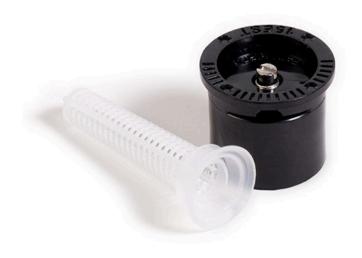

## Rain Bird Mpr Spray Nozzle 11-15' Radius - End Strip Pattern RGA47006

## Details

Trusted for decades, Rain Bird MPR Nozzles simplify the design process by allowing sprinklers with various arcs and radii to be mixed on the same zone while maintaining even water distribution rates. This allows them to spray an equal distance, and to provide an equal amount of water to a given area. A wide selection of MPR nozzles is available so the distribution of water can be tailored to meet the unique and diverse needs of your landscape. MPR nozzles are designed to provide uniform coverage, ensuring that your lawn is green throughout, with no dry or brown spots.