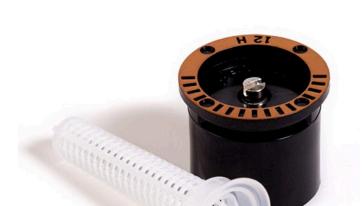

## Rain Bird Mpr Spray Nozzle 9-12' Radius - Half Circle Pattern

RGA47012

## Details

Trusted for decades, Rain Bird MPR Nozzles simplify the design process by allowing sprinklers with various arcs and radii to be mixed on the same zone while maintaining even water distribution rates. This allows them to spray an equal distance, and to provide an equal amount of water to a given area. A wide selection of MPR nozzles is available so the distribution of water can be tailored to meet the unique and diverse needs of your landscape. MPR nozzles are designed to provide uniform coverage, ensuring that your lawn is green throughout, with no dry or brown spots.