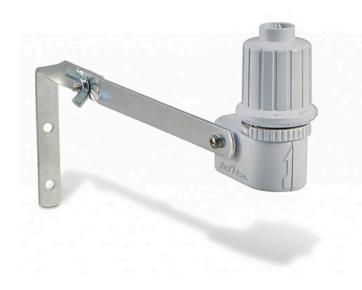

## Rain Bird Wired Rain Sensor w/Bracket RGA61200

## Details

The Rain Bird RSD Series Rain Sensor automatically shuts off your sprinkler system when it rains, so you don't have to worry when you're home or away. The RSD Series Rain Sensor easily connects to most irrigation system controllers. RSD Series Rain Sensors offers flexible, multiple rainfall settings which are quick and easy to adjust with a twist of the dial.