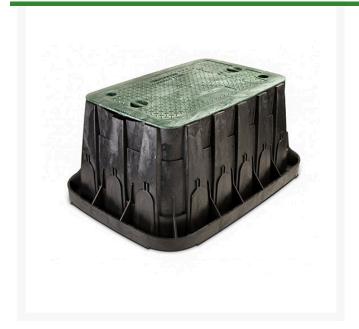

## Rain Bird Super Jumbo Valve Box w/Green Lid

## **Details**

Work faster and easier with a Rain Bird Valve Box. We've created unique knock-outs for easy pipe placement and reduced installation time - so no more tedious cutting. And the knock-outs slide back into place above the pipe to keep out dirt on backfill. All Rain Bird Valve Boxes were engineered to maintain their horizontal and vertical integrity under load, even with the knock-outs removed. Other unique features include a bolt hole knock-out to help keep critters out of the box when the locking bolt isn't used and a shovel access slot on the side of the box that makes it easy to remove the lid.