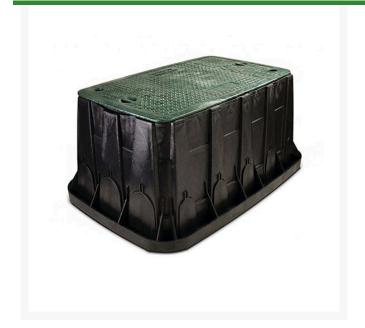

## Rain Bird Maxi Jumbo Valve Box w/Green Lid

## **Details**

Work faster and easier with a Rain Bird Valve Box. We've created unique knock-outs for easy pipe placement and reduced installation time - so no more tedious cutting. And the knock-outs slide back into place above the pipe to keep out dirt on backfill. All Rain Bird Valve Boxes were engineered to maintain their horizontal and vertical integrity under load, even with the knock-outs removed. Other unique features include a bolt hole knock-out to help keep critters out of the box when the locking bolt isn't used and a shovel access slot on the side of the box that makes it easy to remove the lid.