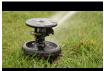

## Rain Bird Maxi-Paw Impact with Check Valve - Part/Full Circle

RGB0610008

## Details

Pop-Up Impact Sprinklers for Dirty Water Applications - Spacing Up to 45 Feet (13.7 m). The Maxi-Paw's powerful throw permits maximum spacing and offers superior close-in watering and uniform water distribution. Low pressure loss and an efficient, straight-through flow design conserve energy and are ideal for dirty water applications. The optional Seal-A-Matic prevents run-off, puddling, and erosion caused by low head drainage. And most important, it's rugged and dependable, popping up on schedule again and again because of the multi-function wiper seal.