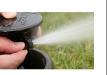

## Details

Pop-Up Impact Sprinklers for Dirty Water Applications - Spacing Up to 45 Feet (13.7 m). The Maxi-Paw's powerful throw permits maximum spacing and offers superior close-in watering and uniform water distribution. Low pressure loss and an efficient, straight-through flow design conserve energy and are ideal for dirty water applications. The optional Seal-A-Matic prevents run-off, puddling, and erosion caused by low head drainage. And most important, it's rugged and dependable, popping up on schedule again and again because of the multi-function wiper seal.