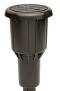

## Rain Bird Maxi-Paw Impact with Check Valve - Part/Full Circle

RGB0610008

## Details

Pop-Up Impact Sprinklers for Dirty Water Applications - Spacing Up to 45 Feet (13.7 m). The Maxi-Paw's powerful throw permits maximum spacing and offers superior close-in watering and uniform water distribution. Low pressure loss and an efficient, straight-through flow design conserve energy and are ideal for dirty water applications. The optional Seal-A-Matic prevents run-off, puddling, and erosion caused by low head drainage. And most important, it's rugged and dependable, popping up on schedule again and again because of the multi-function wiper seal.