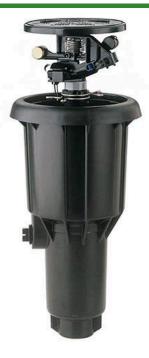

## Rain Bird Maxi-Paw Impact with Check Valve - Part/Full Circle

RGB0610008

## Details

Pop-Up Impact Sprinklers for Dirty Water Applications - Spacing Up to 45 Feet (13.7 m). The Maxi-Paw's powerful throw permits maximum spacing and offers superior close-in watering and uniform water distribution. Low pressure loss and an efficient, straight-through flow design conserve energy and are ideal for dirty water applications. The optional Seal-A-Matic prevents run-off, puddling, and erosion caused by low head drainage. And most important, it's rugged and dependable, popping up on schedule again and again because of the multi-function wiper seal.