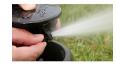

## **Details**

Pop-Up Impact Sprinklers for Dirty Water Applications - Spacing Up to 45 Feet (13.7 m). The Maxi-Paw's powerful throw permits maximum spacing and offers superior close-in watering and uniform water distribution. Low pressure loss and an efficient, straight-through flow design conserve energy and are ideal for dirty water applications. The optional Seal-A-Matic prevents run-off, puddling, and erosion caused by low head drainage. And most important, it's rugged and dependable, popping up on schedule again and again because of the multi-function wiper seal.