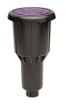

## Rain Bird Maxi-Paw Impact with Purple NP Cover - Part/Full Circle

RGB0613008NP

## **Details**

Pop-Up Impact Sprinklers for Dirty Water Applications - Spacing Up to 45 Feet (13.7 m). The Maxi-Paw's powerful throw permits maximum spacing and offers superior close-in watering and uniform water distribution. Low pressure loss and an efficient, straight-through flow design conserve energy and are ideal for dirty water applications. The optional Seal-A-Matic prevents run-off, puddling, and erosion caused by low head drainage. And most important, it's rugged and dependable, popping up on schedule again and again because of the multi-function wiper seal.