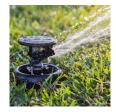

## **Details**

Pop-Up Impact Sprinklers for Dirty Water Applications - Spacing Up to 45 Feet (13.7 m). The Maxi-Paw's powerful throw permits maximum spacing and offers superior close-in watering and uniform water distribution. Low pressure loss and an efficient, straight-through flow design conserve energy and are ideal for dirty water applications. The optional Seal-A-Matic prevents run-off, puddling, and erosion caused by low head drainage. And most important, it's rugged and dependable, popping up on schedule again and again because of the multi-function wiper seal.