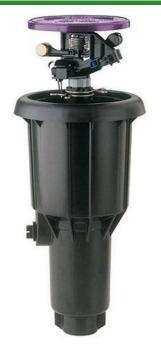

## Rain Bird Maxi-Paw Impact with Purple NP Cover - Part/Full Circle

RGB0613008NP

## **Details**

Pop-Up Impact Sprinklers for Dirty Water Applications - Spacing Up to 45 Feet (13.7 m). The Maxi-Paw's powerful throw permits maximum spacing and offers superior close-in watering and uniform water distribution. Low pressure loss and an efficient, straight-through flow design conserve energy and are ideal for dirty water applications. The optional Seal-A-Matic prevents run-off, puddling, and erosion caused by low head drainage. And most important, it's rugged and dependable, popping up on schedule again and again because of the multi-function wiper seal.