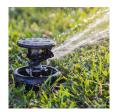

## **Details**

Pop-Up Impact Sprinklers for Dirty Water
Applications - Spacing Up to 45 Feet (13.7 m). The
Maxi-Paw's powerful throw permits maximum
spacing and offers superior close-in watering and
uniform water distribution. Low pressure loss and
an efficient, straight-through flow design conserve
energy and are ideal for dirty water applications.
The optional Seal-A-Matic prevents run-off,
puddling, and erosion caused by low head drainage.
And most important, it's rugged and dependable,
popping up on schedule again and again because of
the multi-function wiper seal.