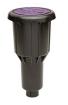

## Rain Bird Maxi-Paw Impact with Check Valve Purple NP Cover - Part/Full Circle

RGB0615008NP

## **Details**

Pop-Up Impact Sprinklers for Dirty Water
Applications - Spacing Up to 45 Feet (13.7 m). The
Maxi-Paw's powerful throw permits maximum
spacing and offers superior close-in watering and
uniform water distribution. Low pressure loss and
an efficient, straight-through flow design conserve
energy and are ideal for dirty water applications.
The optional Seal-A-Matic prevents run-off,
puddling, and erosion caused by low head drainage.
And most important, it's rugged and dependable,
popping up on schedule again and again because of
the multi-function wiper seal.