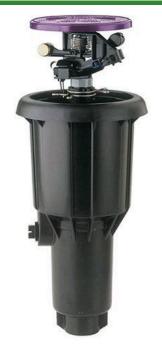

## Rain Bird Maxi-Paw Impact with Check Valve Purple NP Cover - Part/Full Circle

RGB0615008NP

## **Details**

Pop-Up Impact Sprinklers for Dirty Water
Applications - Spacing Up to 45 Feet (13.7 m). The
Maxi-Paw's powerful throw permits maximum
spacing and offers superior close-in watering and
uniform water distribution. Low pressure loss and
an efficient, straight-through flow design conserve
energy and are ideal for dirty water applications.
The optional Seal-A-Matic prevents run-off,
puddling, and erosion caused by low head drainage.
And most important, it's rugged and dependable,
popping up on schedule again and again because of
the multi-function wiper seal.