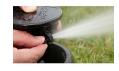

## **Details**

Pop-Up Impact Sprinklers for Dirty Water
Applications - Spacing Up to 45 Feet (13.7 m). The
Maxi-Paw's powerful throw permits maximum
spacing and offers superior close-in watering and
uniform water distribution. Low pressure loss and
an efficient, straight-through flow design conserve
energy and are ideal for dirty water applications.
The optional Seal-A-Matic prevents run-off,
puddling, and erosion caused by low head drainage.
And most important, it's rugged and dependable,
popping up on schedule again and again because of
the multi-function wiper seal.