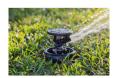

## **Rain Bird Maxi-Paw Impact**

RGB0690008

## **Details**

Pop-Up Impact Sprinklers for Dirty Water Applications - Spacing Up to 45 Feet (13.7 m). The Maxi-Paw's powerful throw permits maximum spacing and offers superior close-in watering and uniform water distribution. Low pressure loss and an efficient, straight-through flow design conserve energy and are ideal for dirty water applications. The optional Seal-A-Matic prevents run-off, puddling, and erosion caused by low head drainage. And most important, it's rugged and dependable, popping up on schedule again and again because of the multi-function wiper seal.