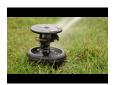

## **Details**

Pop-Up Impact Sprinklers for Dirty Water Applications - Spacing Up to 45 Feet (13.7 m). The Maxi-Paw's powerful throw permits maximum spacing and offers superior close-in watering and uniform water distribution. Low pressure loss and an efficient, straight-through flow design conserve energy and are ideal for dirty water applications. The optional Seal-A-Matic prevents run-off, puddling, and erosion caused by low head drainage. And most important, it's rugged and dependable, popping up on schedule again and again because of the multi-function wiper seal.