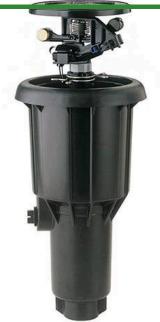

## **Rain Bird Maxi-Paw Impact**

RGB0690008

## **Details**

Pop-Up Impact Sprinklers for Dirty Water Applications - Spacing Up to 45 Feet (13.7 m). The Maxi-Paw's powerful throw permits maximum spacing and offers superior close-in watering and uniform water distribution. Low pressure loss and an efficient, straight-through flow design conserve energy and are ideal for dirty water applications. The optional Seal-A-Matic prevents run-off, puddling, and erosion caused by low head drainage. And most important, it's rugged and dependable, popping up on schedule again and again because of the multi-function wiper seal.