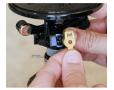

## **Details**

Pop-Up Impact Sprinklers for Dirty Water Applications - Spacing Up to 45 Feet (13.7 m). The Maxi-Paw's powerful throw permits maximum spacing and offers superior close-in watering and uniform water distribution. Low pressure loss and an efficient, straight-through flow design conserve energy and are ideal for dirty water applications. The optional Seal-A-Matic prevents run-off, puddling, and erosion caused by low head drainage. And most important, it's rugged and dependable, popping up on schedule again and again because of the multi-function wiper seal.