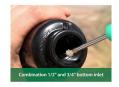

## **Details**

Pop-Up Impact Sprinklers for Dirty Water Applications - Spacing Up to 45 Feet (13.7 m). The Maxi-Paw's powerful throw permits maximum spacing and offers superior close-in watering and uniform water distribution. Low pressure loss and an efficient, straight-through flow design conserve energy and are ideal for dirty water applications. The optional Seal-A-Matic prevents run-off, puddling, and erosion caused by low head drainage. And most important, it's rugged and dependable, popping up on schedule again and again because of the multi-function wiper seal.