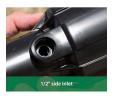

## **Details**

Pop-Up Impact Sprinklers for Dirty Water Applications - Spacing Up to 45 Feet (13.7 m). The Maxi-Paw's powerful throw permits maximum spacing and offers superior close-in watering and uniform water distribution. Low pressure loss and an efficient, straight-through flow design conserve energy and are ideal for dirty water applications. The optional Seal-A-Matic prevents run-off, puddling, and erosion caused by low head drainage. And most important, it's rugged and dependable, popping up on schedule again and again because of the multi-function wiper seal.