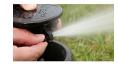

## **Rain Bird Maxi-Paw Impact**

RGB0690008

## **Details**

Pop-Up Impact Sprinklers for Dirty Water Applications - Spacing Up to 45 Feet (13.7 m). The Maxi-Paw's powerful throw permits maximum spacing and offers superior close-in watering and uniform water distribution. Low pressure loss and an efficient, straight-through flow design conserve energy and are ideal for dirty water applications. The optional Seal-A-Matic prevents run-off, puddling, and erosion caused by low head drainage. And most important, it's rugged and dependable, popping up on schedule again and again because of the multi-function wiper seal.