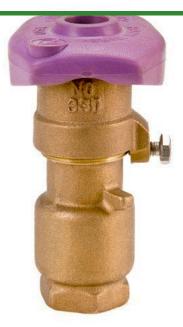

## Rain Bird Brass Quick Coupling Valve 2-PIECE Body Double Track Key Lug - 3/4" w/Purple NP Locking Cover

RGB11525

## **Details**

Industrial-strength brass quick-coupling valves for convenient water access in potable and non-potable systems. Rugged, red brass construction for long life and reliable performance. Reliable operation with strong corrosion-resistant stainless steel spring.