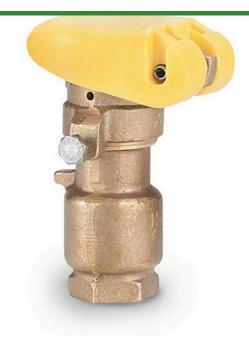

## Rain Bird Brass Quick Coupling Valve 2-PIECE Body Double Track Key Lug - 3/4" w/Yellow Locking Cover

RGB11506

## **Details**

Industrial-strength brass quick-coupling valves for convenient water access in potable and non-potable systems. Rugged, red brass construction for long life and reliable performance. Reliable operation with strong corrosion-resistant stainless steel spring.