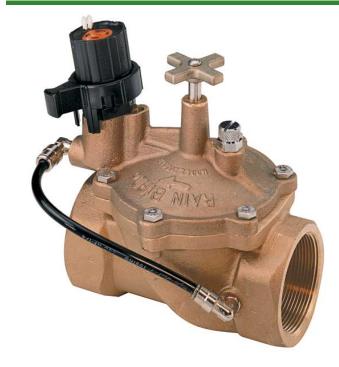

## Rain Bird Efb-Cp Brass Electric Valve 24 Vac - 2" NPT

RGB32953

## Details

Reliable performance even in dirty water applications. Self-flushing filter resists debris buildup. Rugged red brass construction for longer life. Durable, fabric-reinforced diaphragm composed of EPDM, a rubber material which is chlorine and chemical resistant. Normally closed, reverse flow design ensures valve will fail in the closed position if a tear or rip in the diaphragm occurs. Prevents flooding, water waste and landscape damage. Slow closing to prevent water hammer and subsequent system damage. One-piece solenoid design with captured plunger and spring for easy servicing. Prevents loss of parts during field service. Manual internal bleed operates the valve without allowing water into the valve box. Allows pressure regulator adjustment without turning on the controller. Manual external bleed permits flushing debris from the system. Recommended for system start up and other repairs. Contamination-proof, self-flushing filter screen resists debris buildup. Water flow continuously flushes the screen, dislodging particles and debris before they can accumulate and clog the filter. Reclaimed water compatible: all models now feature EPDM diaphragms and chlorine-resistant parts as standard equipment. Three-year trade warranty.