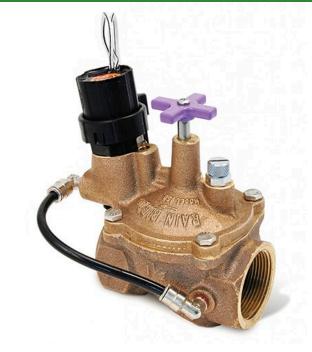

## Rain Bird I200EFBCP - 2" Efb-Cp Brass Electric Valve 24 Vac BSP

RGB33913

## Details

Reliable performance even in dirty water applications. Self-flushing filter resists debris buildup. Rugged red brass construction for longer life. Durable, fabric-reinforced diaphragm composed of EPDM, a rubber material which is chlorine and chemical resistant. Normally closed, reverse flow design ensures valve will fail in the closed position if a tear or rip in the diaphragm occurs. Prevents flooding, water waste and landscape damage. Slow closing to prevent water hammer and subsequent system damage. One-piece solenoid design with captured plunger and spring for easy servicing. Prevents loss of parts during field service. Manual internal bleed operates the valve without allowing water into the valve box. Allows pressure regulator adjustment without turning on the controller. Manual external bleed permits flushing debris from the system. Recommended for system start up and other repairs. Contamination-proof, self-flushing filter screen resists debris buildup. Water flow continuously flushes the screen, dislodging particles and debris before they can accumulate and clog the filter. Reclaimed water compatible: all models now feature EPDM diaphragms and chlorine-resistant parts as standard equipment. Three-year trade warranty.