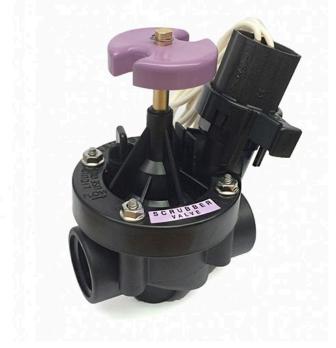

## Rain Bird Pesbr Reclaimed Water Electric Valve 24VAC Scrubber - 1" NPT

RGB37200

## Details

Durable chlorine-resistant valves for reclaimed water irrigation applications. A true reclaimed water irrigation valve, able to handle chlorine and other chemicals found in reclaimed water systems. PESB-R Series valves offer long life and efficient, troublefree performance - even in harsh reclaimed water applications. Constructed of heavy-duty, glass-filled nylon, these valves resist clogging and feature a patented scrubber to actively fight dirt, algae, and other particles from blocking the pilot flow.

## **Specifications**

Manufacturer Rain Bird **Box Quantity** 10

Flow Rate 5 - 200 gpm **Holding Current** 0.28 Amps Input Voltage 24 VAC 50/60 Hz

Inrush Current 0.41 Amps Maximum Pressure 15-200 psi

Package Quantity