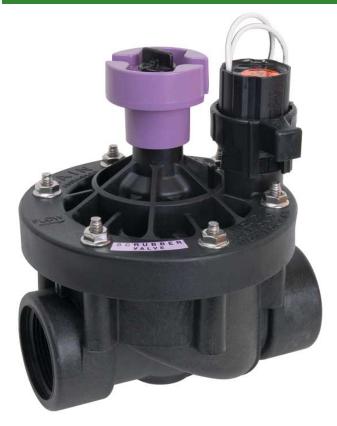

## Rain Bird Pesbr Reclaimed Water Electric Valve 24VAC Scrubber - 2" NPT

RGB37400

## **Details**

Durable chlorine-resistant valves for reclaimed water irrigation applications. A true reclaimed water irrigation valve, able to handle chlorine and other chemicals found in reclaimed water systems. PESB-R Series valves offer long life and efficient, troublefree performance - even in harsh reclaimed water applications. Constructed of heavy-duty, glass-filled nylon, these valves resist clogging and feature a patented scrubber to actively fight dirt, algae, and other particles from blocking the pilot flow.