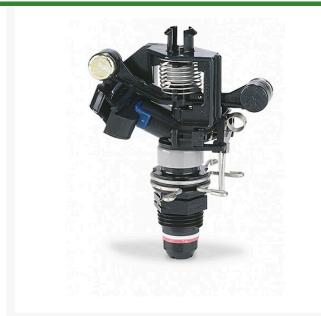

## **Details**

From the company that invented the first impact sprinkler, the 2045PJ Maxi-Bird is a rugged, high performance 1/2 inch riser mounted impact head that is ideal for watering slopes and large areas. Offering both full and part-circle operation and Rain Bird's unique Precision Jet tube design, the Maxi-Bird helps you save water and keep landscapes lush and green. Designed for a variety of uses where full circle sprinklers should not overthrow water into restricted areas. The body, arm, bearing sleeve and nipple are made of durable Delrin plastic.