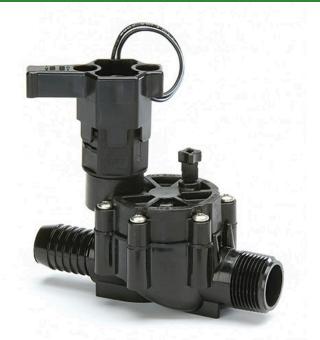

## Rain Bird DV Series Electric Valve 24VAC - 1" Male x Barb RGB70840

## Details

The Rain Bird DV/DVF valve is the premium valve product chosen by more professionals than any other valve on the market. Its long history of reliable performance makes it the natural choice for your landscape. Its consistent, problem-free performance means you can spend less time thinking about your irrigation system and more time enjoying your landscape. Use DV/DVF series valves in location where the use of a separate pressure vacuum breaker (PVB) or a double-check valve is required by city codes to protect against back flow. Check your local city codes to determine what type of valves are required. All Rain Bird residential valves work with any standard sprinkler timer. Accepts Rain Bird TBOS latching solenoid for use with most batteryoperated controllers. Not recommended for use with two-wire control systems.