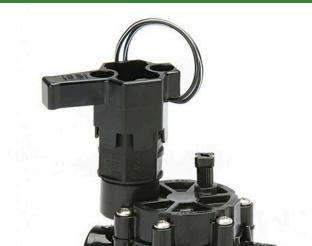

## Rain Bird DV Series Electric Valve 24VAC - 1" Slip x Slip

RGB72311

## **Details**

The Rain Bird DV/DVF valve is the premium valve product chosen by more professionals than any other valve on the market. Its long history of reliable performance makes it the natural choice for your landscape. Its consistent, problem-free performance means you can spend less time thinking about your irrigation system and more time enjoying your landscape. Use DV/DVF series valves in location where the use of a separate pressure vacuum breaker (PVB) or a double-check valve is required by city codes to protect against back flow. Check your local city codes to determine what type of valves are required. All Rain Bird residential valves work with any standard sprinkler timer. Accepts Rain Bird TBOS latching solenoid for use with most batteryoperated controllers. Not recommended for use with two-wire control systems.