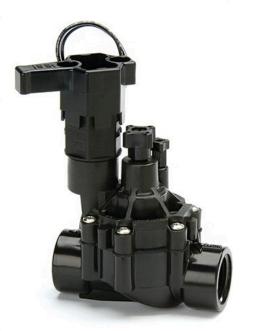

## Rain Bird DVF Series Electric Valve 24VAC - 1" Fpt x Fpt

RGB72421

## Details

The Rain Bird DV/DVF valve is the premium valve product chosen by more professionals than any other valve on the market. Its long history of reliable performance makes it the natural choice for your landscape. Its consistent, problem-free performance means you can spend less time thinking about your irrigation system and more time enjoying your landscape. Use DV/DVF series valves in location where the use of a separate pressure vacuum breaker (PVB) or a double-check valve is required by city codes to protect against back flow. Check your local city codes to determine what type of valves are required. All Rain Bird residential valves work with any standard sprinkler timer. Accepts Rain Bird TBOS latching solenoid for use with most batteryoperated controllers. Not recommended for use with two-wire control systems.