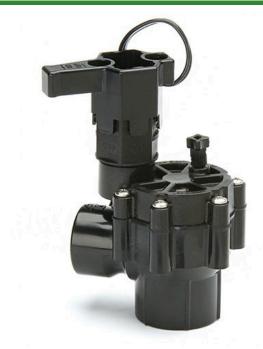

## Rain Bird DVA Series Electric Angle Valve 24VAC - 1" Fpt x Fpt

RGB72500

## **Details**

The Rain Bird DV/DVF valve is the premium valve product chosen by more professionals than any other valve on the market. Its long history of reliable performance makes it the natural choice for your landscape. Its consistent, problem-free performance means you can spend less time thinking about your irrigation system and more time enjoying your landscape. Use DV/DVF series valves in location where the use of a separate pressure vacuum breaker (PVB) or a double-check valve is required by city codes to protect against back flow. Check your local city codes to determine what type of valves are required. All Rain Bird residential valves work with any standard sprinkler timer. Accepts Rain Bird TBOS latching solenoid for use with most batteryoperated controllers. Not recommended for use with two-wire control systems.