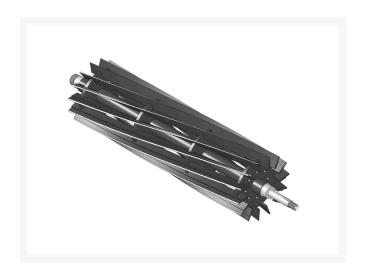

## **Details**

R&R Reel blades are manufactured from high carbon-boron alloy steel and then hardened to RC46-49 to match the temper of our bedknives and original equipment bedknives. All R&R Reels are cylindrically ground on bearing surfaces and then relief ground. Reels are then precision computer balanced for extended bearing and reel life. R&R Products Reels are guaranteed against defects in material and workmanship for the life of the reel under normal use.

- High Carbon-Boron Alloy Steel
- Cylindrically Ground on Bearing Surfaces
- Precision Computer Balanced