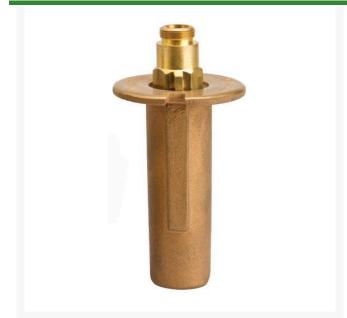

## Brass Spray Pop-Up Head - 2"

## Details

BRASS TOP FEATURES: Available in 1" or 2" pop-up action. Body constructed of cast red brass. Inner body and spindle machined from yellow brass. Metal-to-metal seating. BP-M and BPH-M accepts "M" series nozzles. PLASTIC TOP FEATURES: Available in 1" or 2" pop-up action. Body constructed of Lexan. Inner body and spindle machined from yellow brass. Metal-to-plastic seating. PP-M and PPH-M accepts "M" series nozzles.

## Specifications

| Manufacturer        | R&R Products |
|---------------------|--------------|
| Body Height         | 2.25 in      |
| Cap Diameter        | 2.25 in      |
| Inlet Size          | 1/2 in       |
| Material            | Brass        |
| Maximum Pressure    | 50 psi       |
| Pop-up Height       | 2 in         |
| Sprinkler Operating | 15 - 30 psi  |
| Range               |              |