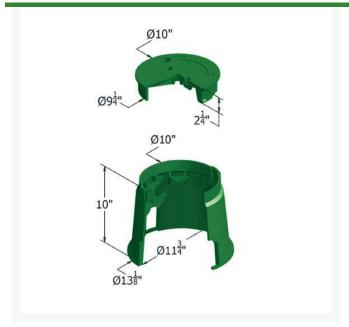

## **Details**

Carson 910 Specification Grade 10" diameter round boxes are offered with flush covers or T-cover lids with an optional bolt down device; 10" depth. They are ideal for turf applications. Features include rigid side walls, structural foam manufacturing process, HDPE (high-density polyethylene) construction, lock/bolt down option, twist lock lid, lid finger hole, UV inhibitors, and multiple colors. Made in USA.

## **Specifications**

Manufacturer Carson Indicator ICV Lid Color Green Valve Box Depth 10 in