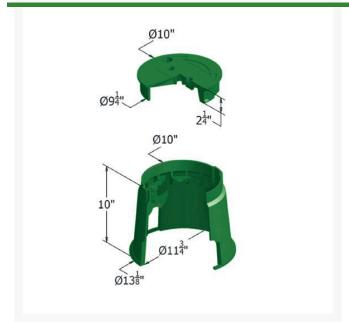

## Carson Valve Box w/Lid 0910 Spec Grade - Green Blank

RGC09101005

## **Details**

Carson 910 Specification Grade 10" diameter round boxes are offered with flush covers or T-cover lids with an optional bolt down device; 10" depth. They are ideal for turf applications. Features include rigid side walls, structural foam manufacturing process, HDPE (high-density polyethylene) construction, lock/bolt down option, twist lock lid, lid finger hole, UV inhibitors, and multiple colors. Made in USA.

## **Specifications**

Manufacturer Carson Indicator ICV Lid Color Green Valve Box Depth 10 in