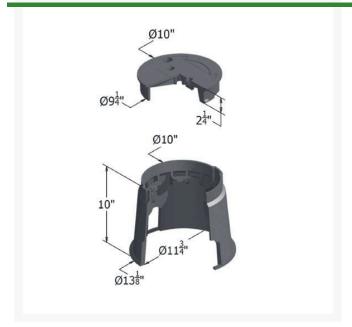

## Carson Valve Box w/Lid 0910 Spec **Grade - Black ICV**

RGC09101027

## **Details**

Carson 910 Specification Grade 10" diameter round boxes are offered with flush covers or T-cover lids with an optional bolt down device; 10" depth. They are ideal for turf applications. Features include rigid side walls, structural foam manufacturing process, HDPE (high-density polyethylene) construction, lock/bolt down option, twist lock lid, lid finger hole, UV inhibitors, and multiple colors. Made in USA.

## **Specifications**

Manufacturer Carson Indicator ICV Lid Color Black Valve Box Depth 10 in