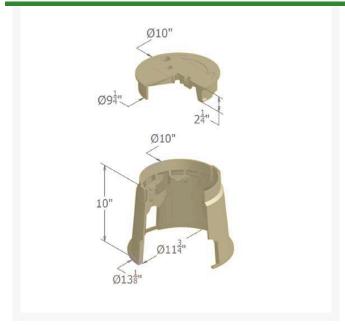

## **Details**

Carson 910 Specification Grade 10" diameter round boxes are offered with flush covers or T-cover lids with an optional bolt down device; 10" depth. They are ideal for turf applications. Features include rigid side walls, structural foam manufacturing process, HDPE (high-density polyethylene) construction, lock/bolt down option, twist lock lid, lid finger hole, UV inhibitors, and multiple colors. Made in USA.

## **Specifications**

Manufacturer Carson Valve Box Depth 10 in