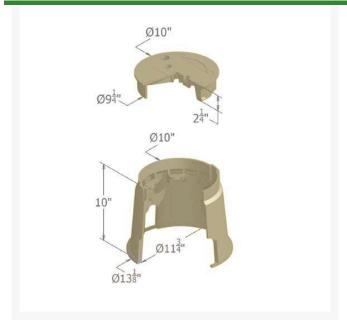

## **Details**

Carson 910 Specification Grade 10" diameter round boxes are offered with flush covers or T-cover lids with an optional bolt down device; 10" depth. They are ideal for turf applications. Features include rigid side walls, structural foam manufacturing process, HDPE (high-density polyethylene) construction, lock/bolt down option, twist lock lid, lid finger hole, UV inhibitors, and multiple colors. Made in USA.

## **Specifications**

Manufacturer Carson Valve Box Depth 10 in