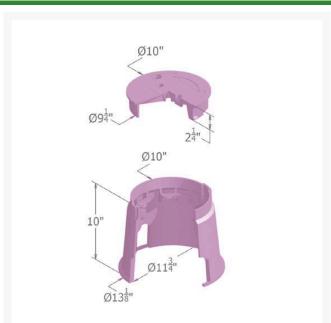

## **Details**

Carson 910 Specification Grade 10" diameter round boxes are offered with flush covers or T-cover lids with an optional bolt down device; 10" depth. They are ideal for turf applications. Features include rigid side walls, structural foam manufacturing process, HDPE (high-density polyethylene) construction, lock/bolt down option, twist lock lid, lid finger hole, UV inhibitors, and multiple colors. Made in USA.

**Replaces** 

R&R Products RGB1011

**Specifications** 

Manufacturer Carson
Indicator RWDNDES
Lid Color Purple
Valve Box Depth 10 in

**Replacement Parts** 

RGC09104015 Carson Lid Only 0910

Spec Grade - Purple Rw