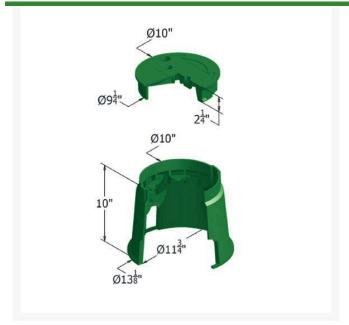

## **Details**

Carson 910 Specification Grade 10" diameter round boxes are offered with flush covers or T-cover lids with an optional bolt down device; 10" depth. They are ideal for turf applications. Features include rigid side walls, structural foam manufacturing process, HDPE (high-density polyethylene) construction, lock/bolt down option, twist lock lid, lid finger hole, UV inhibitors, and multiple colors. Made in USA.

## **Specifications**

Manufacturer Carson Indicator ICV Lid Color Green Valve Box Depth 10 in