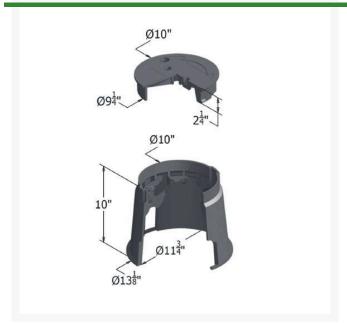

## Carson Valve Box w/Lid 0910 Spec **Grade - Black ICV**

RGC09101033

## **Details**

Carson 910 Specification Grade 10" diameter round boxes are offered with flush covers or T-cover lids with an optional bolt down device; 10" depth. They are ideal for turf applications. Features include rigid side walls, structural foam manufacturing process, HDPE (high-density polyethylene) construction, lock/bolt down option, twist lock lid, lid finger hole, UV inhibitors, and multiple colors. Made in USA.

## **Specifications**

Manufacturer Carson Indicator ICV Lid Color Black Valve Box Depth 10 in