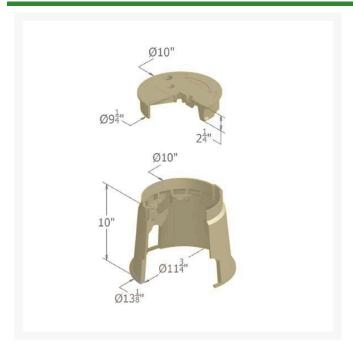

## **Details**

Carson 910 Specification Grade 10" diameter round boxes are offered with flush covers or T-cover lids with an optional bolt down device; 10" depth. They are ideal for turf applications. Features include rigid side walls, structural foam manufacturing process, HDPE (high-density polyethylene) construction, lock/bolt down option, twist lock lid, lid finger hole, UV inhibitors, and multiple colors. Made in USA.

## **Specifications**

Manufacturer Carson Valve Box Depth 10 in