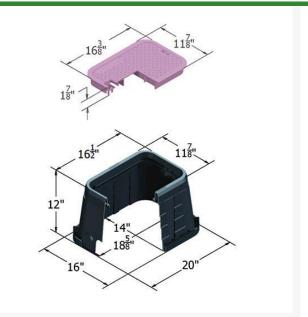

## Details

The Carson 1015-12 irrigation control valve box offers a variety of features, including lid seat collar for increased durability, and improved ribbing structure for maximum strength. That's the TrussT design. Other features include a heavy-duty seat collar, optional bolt down device for lock options, and a variety of cover and marking options. HDPE (high-density polyethylene) construction. UV inhibitors. 3" and 6" extensions available. Made in USA.

## Specifications

| Manufacturer    | Carson |
|-----------------|--------|
| Manufacturer's  | 1015   |
| Model No        |        |
| Indicator       | ICV    |
| Lid Color       | Purple |
| Valve Box Depth | 12 in  |
|                 |        |