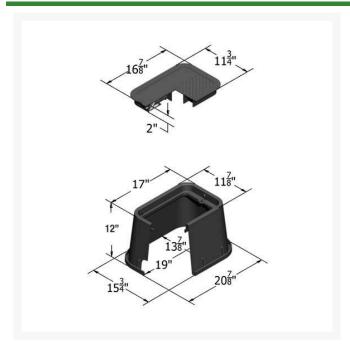

## Carson Valve Box w/Lid 1419-12 Spec Grade - Black ICV

RGC14191025

## **Specifications**

Manufacturer Carson Indicator ICV Lid Color Black Valve Box Depth 12 in