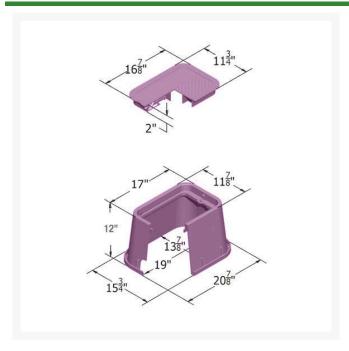

## Carson Valve Box w/Lid 1419-12 Spec Grade - Purple Rwdndes

RGC14191027

## **Details**

The popular Carson 1419 standard Specification Grade box offers a wide-range of lid and color options, as well as flared boxes and a 6" standard extension. Side wall rigidity offers easy field modifications. Features include heavy-duty seat collar, structural foam manufacturing process, HDPE (high-density polyethylene) construction, UV inhibitors. Drop-N-Lock, multiple lock options, and 6" extension available. In Green, Gray, Black, Tan and Purple. Made in USA.

## **Specifications**

Manufacturer Carson
Indicator RWDNDES
Lid Color Purple
Valve Box Depth 12 in

19 Tate Drive Kerang, 3579 +61 2 8011 1001 Toll Free: 1300 AMACRON