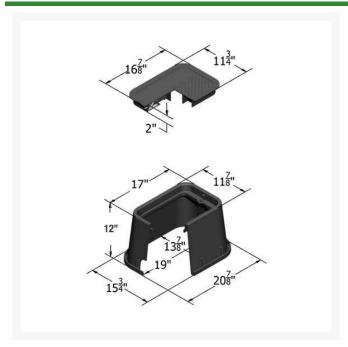

## Carson Valve Box w/Lid 1419-12 Spec Grade - Black ICV Hblt

RGC14191038

## **Details**

The popular Carson 1419 standard Specification Grade box offers a wide-range of lid and color options, as well as flared boxes and a 6" standard extension. Side wall rigidity offers easy field modifications. Features include heavy-duty seat collar, structural foam manufacturing process, HDPE (high-density polyethylene) construction, UV inhibitors. Drop-N-Lock, multiple lock options, and 6" extension available. In Green, Gray, Black, Tan and Purple. Made in USA.

## **Specifications**

Manufacturer Carson Indicator ICV Lid Color Black Valve Box Depth 12 in