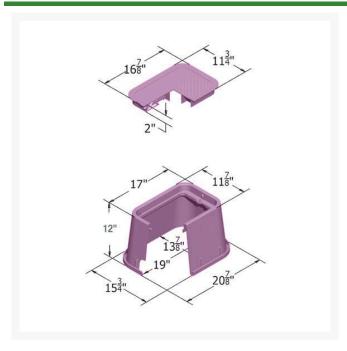

## **Details**

The popular Carson 1419 standard Specification Grade box offers a wide-range of lid and color options, as well as flared boxes and a 6" standard extension. Side wall rigidity offers easy field modifications. Features include heavy-duty seat collar, structural foam manufacturing process, HDPE (high-density polyethylene) construction, UV inhibitors. Drop-N-Lock, multiple lock options, and 6" extension available. In Green, Gray, Black, Tan and Purple. Made in USA.

## **Specifications**

Manufacturer Carson
Indicator RWDNDES
Lid Color Purple
Valve Box Depth 12 in