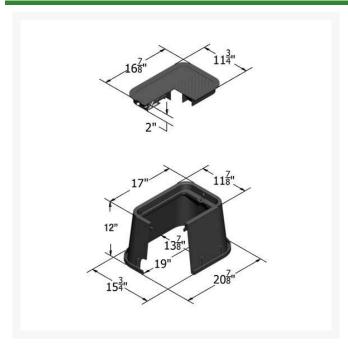

## **Specifications**

Manufacturer Carson
Indicator ICV
Lid Color Black
Valve Box Depth 12 in