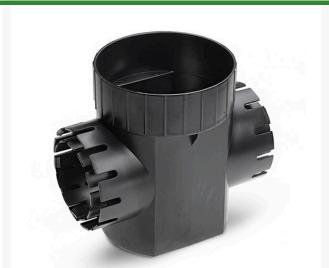

## **Details**

A Round Catch Basin is used to collect and discharge excess water in order to prevent potential damage to landscapes and property. This basin has either one or two universal outlets which can be used with 3" and 4" Sewer & Drain Pipe (ASTM D2729), 3" and 4" Corrugated Pipe, and 3" and 4" Triple Wall Pipe. This basin is designed to accept the 6" Round Flat, 6" Round Atrium, and 7" Square Universal grates, and includes a sump, which allows sediment to settle in the basin to minimize clogging of pipes.