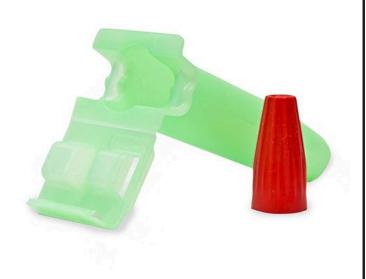

## Details

Connections Made Easy. When your installation crew is making countless wire connections on a job site, why slow them down with unnecessary work steps? Using Rain Bird's DBRY20 Wire Connectors, gets the job done faster. Unlike other wire connectors on the market, Rain Bird's DBRY20 wire connectors are quick to install and provide reliable moisture sealing for controller and valve electrical connections you can count on. These are the only wire connectors you'll need! Avoid Call Backs -Locating and repairing a corroded wire splice costs your business time and money. Avoid unnecessary service call backs, use the Rain Bird DB Series Wire Connector for reliable connections. The Strain Relief ensures wires are secure and won't pull apart.