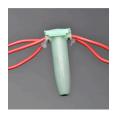

## Details

Connections Made Easy. When your installation crew is making countless wire connections on a job site, why slow them down with unnecessary work steps? Using Rain Bird's DBRY20 Wire Connectors, gets the job done faster. Unlike other wire connectors on the market, Rain Bird's DBRY20 wire connectors are quick to install and provide reliable moisture sealing for controller and valve electrical connections you can count on. These are the only wire connectors you'll need! Avoid Call Backs -Locating and repairing a corroded wire splice costs your business time and money. Avoid unnecessary service call backs, use the Rain Bird DB Series Wire Connector for reliable connections. The Strain Relief ensures wires are secure and won't pull apart.