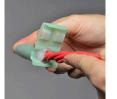

## Details

Connections Made Easy. When your installation crew is making countless wire connections on a job site, why slow them down with unnecessary work steps? Using Rain Bird's DBRY20 Wire Connectors, gets the job done faster. Unlike other wire connectors on the market, Rain Bird's DBRY20 wire connectors are quick to install and provide reliable moisture sealing for controller and valve electrical connections you can count on. These are the only wire connectors you'll need! Avoid Call Backs -Locating and repairing a corroded wire splice costs your business time and money. Avoid unnecessary service call backs, use the Rain Bird DB Series Wire Connector for reliable connections. The Strain Relief ensures wires are secure and won't pull apart.