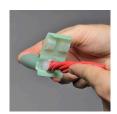

## **Details**

Connections Made Easy. When your installation crew is making countless wire connections on a job site, why slow them down with unnecessary work steps? Using Rain Bird's DBRY20 Wire Connectors, gets the job done faster. Unlike other wire connectors on the market, Rain Bird's DBRY20 wire connectors are quick to install and provide reliable moisture sealing for controller and valve electrical connections you can count on. These are the only wire connectors you'll need! Avoid Call Backs - Locating and repairing a corroded wire splice costs your business time and money. Avoid unnecessary service call backs, use the Rain Bird DB Series Wire Connector for reliable connections. The Strain Relief ensures wires are secure and won't pull apart.