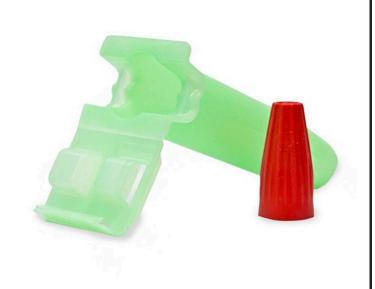

## **Details**

Connections Made Easy. When your installation crew is making countless wire connections on a job site, why slow them down with unnecessary work steps? Using Rain Bird's DBRY20 Wire Connectors, gets the job done faster. Unlike other wire connectors on the market, Rain Bird's DBRY20 wire connectors are quick to install and provide reliable moisture sealing for controller and valve electrical connections you can count on. These are the only wire connectors you'll need! Avoid Call Backs - Locating and repairing a corroded wire splice costs your business time and money. Avoid unnecessary service call backs, use the Rain Bird DB Series Wire Connector for reliable connections. The Strain Relief ensures wires are secure and won't pull apart.