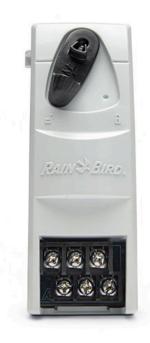

## Rain Bird Esp-Me 6 Station Module

RGF38260

## **Details**

With 4 to 22-station scalability, the ESP-Me helps you better serve your customers. Install the same controller on residential and light commercial sites the more stations you add, the more you save, providing you and your customers with more value for your money. Best of all, you can upgrade existing ESP-Me installations by simply installing a new WiFi-compatible front panel and LNK Wifi Module, without having to replace the entire unit. Make your controller SMART with EPA WaterSense certification by adding the LNK WiFi module and a WR2 rain sensor.