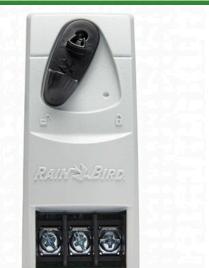

## Rain Bird Esp-Me 3 Station Module RGF38200

## **Details**

With 4 to 22-station scalability, the ESP-Me helps you better serve your customers. Install the same controller on residential and light commercial sites the more stations you add, the more you save, providing you and your customers with more value for your money. Best of all, you can upgrade existing ESP-Me installations by simply installing a new WiFi-compatible front panel and LNK Wifi Module, without having to replace the entire unit. Make your controller SMART with EPA WaterSense certification by adding the LNK WiFi module and a WR2 rain sensor.