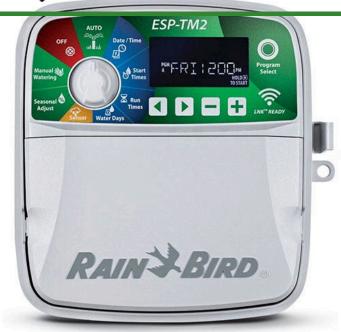

## Rain Bird ESP-TM2 Controller - 4 Station 120VAC

RAIN BIRD

RAIN BIRD

RGF44224

## Details

The ESP-TM2 irrigation controller is the perfect option for basic residential solutions. Building upon Rain Bird's legacy of The Intelligent Use of Water, this controller offers simple water saving features that you will actually use. With the flexibility of 3 programs and 4 start times available per program, you can tailor your watering schedule to your landscape's needs. The ESP-TM2 provides the Extra Simple Programming interface you are familiar with in a controller that is built to last! Best of all, you can upgrade the ESP-TM2 into a WiFi-enabled controller by simply installing a new LNK WiFi Module, without having to replace the entire unit.

- QUICK TO INSTALL Available in 4,6,8, and 12 station models. Suitable for indoor or outdoor installations. Factory installed outdoor rated power cord for your convenience.
- SIMPLE TO PROGRAM Quickly program a schedule in just 3 steps. 3 available programs with up to 4 start times each.
- WIFI CONNECTIVITY By simply plugging in a Rain Bird LNK WiFi Module (sold separately), users can access, operate and monitor their irrigation system.
- ADVANCED FEATURES Contractor Default allows you to easily save and restore your custom schedule. Delay Watering up to 14 days and automatically resume watering after the set delay has elapsed. Bypass Rain Sensor for any station gives you the ability to