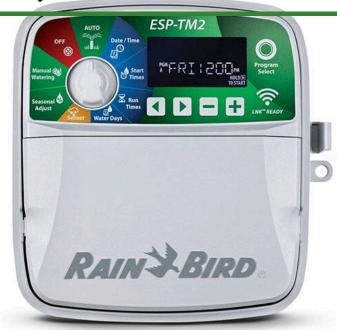

## Rain Bird ESP-TM2 Controller - 6 Station 120VAC

RAIN BIRD

RAIN BIRD

RGF44226

## Details

The ESP-TM2 irrigation controller is the perfect option for basic residential solutions. Building upon Rain Bird's legacy of The Intelligent Use of Water, this controller offers simple water saving features that you will actually use. With the flexibility of 3 programs and 4 start times available per program, you can tailor your watering schedule to your landscape's needs. The ESP-TM2 provides the Extra Simple Programming interface you are familiar with in a controller that is built to last! Best of all, you can upgrade the ESP-TM2 into a WiFi-enabled controller by simply installing a new LNK WiFi Module, without having to replace the entire unit.

- QUICK TO INSTALL Available in 4,6,8, and 12 station models. Suitable for indoor or outdoor installations. Factory installed outdoor rated power cord for your convenience.
- SIMPLE TO PROGRAM Quickly program a schedule in just 3 steps. 3 available programs with up to 4 start times each.
- WIFI CONNECTIVITY By simply plugging in a Rain Bird LNK WiFi Module (sold separately), users can access, operate and monitor their irrigation system.
- ADVANCED FEATURES Contractor Default allows you to easily save and restore your custom schedule. Delay Watering up to 14 days and automatically resume watering after the set delay has elapsed. Bypass Rain Sensor for any station gives you the ability to