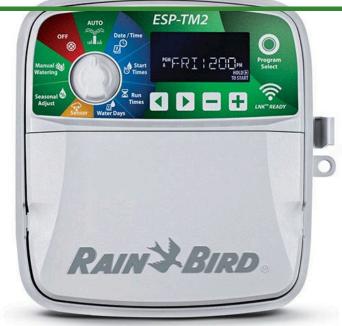

## Rain Bird ESP-TM2 Controller - 8 Station 120VAC

RGF44228

## **Details**

The ESP-TM2 irrigation controller is the perfect option for basic residential solutions. Building upon Rain Bird's legacy of The Intelligent Use of Water, this controller offers simple water saving features that you will actually use. With the flexibility of 3 programs and 4 start times available per program, you can tailor your watering schedule to your landscape's needs. The ESP-TM2 provides the Extra Simple Programming interface you are familiar with in a controller that is built to last! Best of all, you can upgrade the ESP-TM2 into a WiFi-enabled controller by simply installing a new LNK WiFi Module, without having to replace the entire unit.

- QUICK TO INSTALL Available in 4,6,8, and 12 station models. Suitable for indoor or outdoor installations. Factory installed outdoor rated power cord for your convenience.
- SIMPLE TO PROGRAM Quickly program a schedule in just 3 steps. 3 available programs with up to 4 start times each.
- WIFI CONNECTIVITY By simply plugging in a Rain Bird LNK WiFi Module (sold separately), users can access, operate and monitor their irrigation system.
- ADVANCED FEATURES Contractor Default allows you to easily save and restore your custom schedule. Delay Watering up to 14 days and automatically resume watering after the set delay has elapsed. Bypass Rain Sensor for any station gives you the ability to