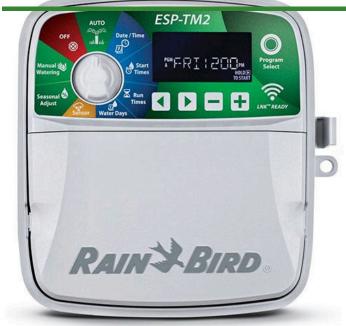

## Rain Bird ESP-TM2 Controller - 12 Station 120VAC

RGF44232

## **Details**

The ESP-TM2 irrigation controller is the perfect option for basic residential solutions. Building upon Rain Bird's legacy of The Intelligent Use of Water, this controller offers simple water saving features that you will actually use. With the flexibility of 3 programs and 4 start times available per program, you can tailor your watering schedule to your landscape's needs. The ESP-TM2 provides the Extra Simple Programming interface you are familiar with in a controller that is built to last! Best of all, you can upgrade the ESP-TM2 into a WiFi-enabled controller by simply installing a new LNK WiFi Module, without having to replace the entire unit.

- QUICK TO INSTALL Available in 4,6,8, and 12 station models. Suitable for indoor or outdoor installations. Factory installed outdoor rated power cord for your convenience.
- SIMPLE TO PROGRAM Quickly program a schedule in just 3 steps. 3 available programs with up to 4 start times each.
- WIFI CONNECTIVITY By simply plugging in a Rain Bird LNK WiFi Module (sold separately), users can access, operate and monitor their irrigation system.
- ADVANCED FEATURES Contractor Default allows you to easily save and restore your custom schedule. Delay Watering up to 14 days and automatically resume watering after the set delay has elapsed. Bypass Rain Sensor for any station gives you the ability to