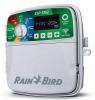

## Rain Bird ESP-TM2 Controller - 12 Station 120VAC

RGF44232

## **Details**

The ESP-TM2 irrigation controller is the perfect option for basic residential solutions. Building upon Rain Bird's legacy of The Intelligent Use of Water, this controller offers simple water saving features that you will actually use. With the flexibility of 3 programs and 4 start times available per program, you can tailor your watering schedule to your landscape's needs. The ESP-TM2 provides the Extra Simple Programming interface you are familiar with in a controller that is built to last! Best of all, you can upgrade the ESP-TM2 into a WiFi-enabled controller by simply installing a new LNK WiFi Module, without having to replace the entire unit.

- QUICK TO INSTALL Available in 4,6,8, and 12 station models. Suitable for indoor or outdoor installations. Factory installed outdoor rated power cord for your convenience.
- SIMPLE TO PROGRAM Quickly program a schedule in just 3 steps. 3 available programs with up to 4 start times each.
- WIFI CONNECTIVITY By simply plugging in a Rain Bird LNK WiFi Module (sold separately), users can access, operate and monitor their irrigation system.
- ADVANCED FEATURES Contractor Default allows you to easily save and restore your custom schedule. Delay Watering up to 14 days and automatically resume watering after the set delay has elapsed. Bypass Rain Sensor for any station gives you the ability to