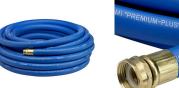

## **Details**

All weather performance in an ultra flexible, lightweight hose. The UltraMax Blue is made of super heavy-duty, long-life, abrasion-resistant TPE material and is up to 45% lighter than comparable commercial quality hose. Features machined brass couplings. 1200 psi burst pressure. Blue.

- 1200 psi Bust Pressure
- Machined Brass Couplings
- Abrasive Resistant
- All Weather Performance
- Won't Scuff Turf on Greens