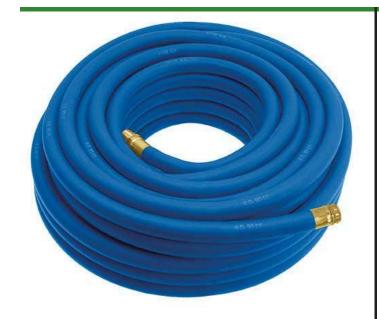

## Underhill UltraMax Water Hose Blue - 1in x 50ft - 300 PSI Wp - 1200 PSI Burst Strength

RGH10-050B

## **Details**

All weather performance in an ultra flexible, lightweight hose. The UltraMax Blue is made of super heavy-duty, long-life, abrasion-resistant TPE material and is up to 45% lighter than comparable commercial quality hose. Features machined brass couplings. 1200 psi burst pressure. Blue.

- 1200 psi Bust Pressure
- Machined Brass Couplings
- Abrasive Resistant
- All Weather Performance
- Won't Scuff Turf on Greens

## **Specifications**

Weight (lbs)

Manufacturer Underhill
Color Blue
Hose Inside 1 in
Diameter
Hose Length 50 ft

17 lb

**Amacron Golf & Turf** 

19 Tate Drive Kerang, 3579 +61 2 8011 1001 Toll Free: 1300 AMACRON